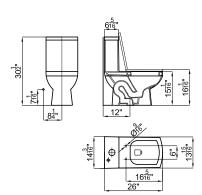

## Technical drawing

Dimensions in inches

**URBAN** 

Warranty:For a warranty or other information on this product, visit our Web address: www.noken.com

Legal disclaimer: All details provided by the NOKEN's Product has an information purpose without any contractual value. In order to obtain further information about the materials and their installation please visit our showrooms. NOKEN reserves the right to modify or delete any information on this site. The images and colours shown in this site may differ from the real ones.

## Description

- 26"X13-15/16"X30-1/2"
- One-piece toilet

- One-piece toriet
  Required minimum 12" (30.5cm) rough-in
  PP soft-close seat and cover with stainless steel hinges
  Dual flush valve of 1.6/0.8 gpf (6/3 lpf) with flush button included
  10 5/8" x 9 7/16" (270x240mm) water surface
- 1 3/4" (44mm) trap diameter
- Bulk removal rating = 800gr
- Made of: vitreous china
- Meets strict flushing performance guidelines established by the EPA (Evironmental Protection Agency) watersense program, ASME A112.19.2/CSA B45.1 and A112.19.14