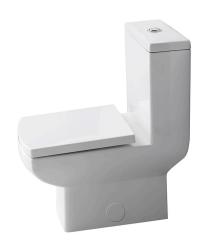

## Description

- 26"X13-15/16"X30-1/2"
- One-piece toilet

- One-piece toriet
  Required minimum 12" (30.5cm) rough-in
  PP soft-close seat and cover with stainless steel hinges
  Dual flush valve of 1.6/0.8 gpf (6/3 lpf) with flush button included
  10 5/8" x 9 7/16" (270x240mm) water surface
- 1 3/4" (44mm) trap diameter
- Bulk removal rating = 800gr
- Made of: vitreous china
- Meets strict flushing performance guidelines established by the EPA (Evironmental Protection Agency) watersense program, ASME A112.19.2/CSA B45.1 and A112.19.14

#### Finish

white 100099732