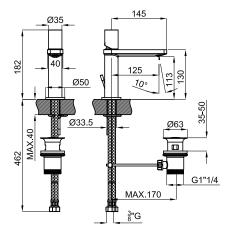

### Description

Single lever basin mixer 3/8".  $\varnothing$ 25 mm.ceramic cartridge. Connection 3/8". Length of hoses 462 mm. With pop-up waste set 1 1/4". "Plus" aerator. Cold-water opening. Flow rate 4,27 l/min. at 3 bar.

## Technical drawing

Dimensions in mm

Warranty:For a warranty or other information on this product, visit our Web address: www.noken.com

Legal disclaimer: All details provided by the NOKEN's Product has an information purpose without any contractual value. In order to obtain further information about the materials and their installation please visit our showrooms. NOKEN reserves the right to modify or delete any information on this site. The images and colours shown in this site may differ from the real ones.