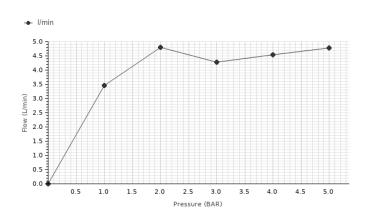

## Flow rate diagramme

| Pressure (bar)      | 0 | 1    | 2   | 3    | 4    | 5    |
|---------------------|---|------|-----|------|------|------|
| Flow - I/min (±15%) | 0 | 3.45 | 4.8 | 4.27 | 4.54 | 4.78 |