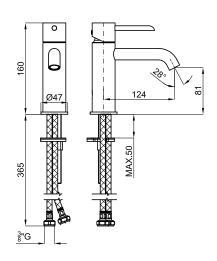

#### Description

Single lever basin mixer 3/8". Ø35 mm ceramic cartridge. Length of hoses 365 mm. Without pop-up waste set. "Plus" aerator. Cold-water opening. Flow rate 5 l/min. at 3 bar.

# Technical drawing

5

Dimensions in mm

0.5

3.01

4.22

Warranty:For a warranty or other information on this product, visit our Web address: www.noken.com

Legal disclaimer: All details provided by the NOKEN's Product has an information purpose without any contractual value. In order to obtain further information about the materials and their installation please visit our showrooms. NOKEN reserves the right to modify or delete any information on this site. The images and colours shown in this site may differ from the real ones.