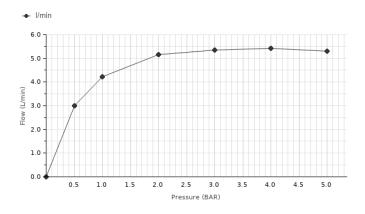

## Certifications and quality characteristiques

Flow rate diagramme

Flow - I/min (±15%)

Pressure (bar)

5.17

5.34

5.42

# Technical drawing

5

Dimensions in mm

0.5

3.01

4.22

Warranty:For a warranty or other information on this product, visit our Web address: www.noken.com

Legal disclaimer: All details provided by the NOKEN's Product has an information purpose without any contractual value. In order to obtain further information about the materials and their installation please visit our showrooms. NOKEN reserves the right to modify or delete any information on this site. The images and colours shown in this site may differ from the real ones.