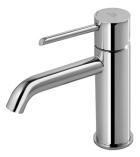

#### Description

Single lever basin mixer 3/8". Ø35 mm ceramic cartridge. Length of hoses 365 mm. Without pop-up waste set. "Plus" aerator. Cold-water opening. Flow rate 5 l/min. at 3 bar.

#### Finish

chrome 100208352