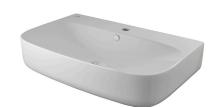

## Description

 $70\ cm$  wall hung thin basin with overflow and fixing kit 100041225.

## Finish

white 100229840