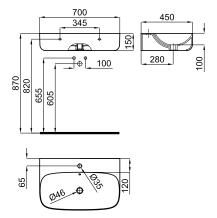

## Technical drawing

Dimensions in mm

**ARQUITECT** 

Warranty:For a warranty or other information on this product, visit our Web address: www.noken.com

Legal disclaimer: All details provided by the NOKEN's Product has an information purpose without any contractual value. In order to obtain further information about the materials and their installation please visit our showrooms. NOKEN reserves the right to modify or delete any information on this site. The images and colours shown in this site may differ from the real ones.

## Description

 $70\ cm$  wall hung thin basin with overflow and fixing kit 100041225.