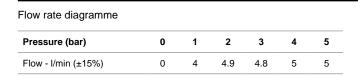

## Description

Single lever basin mixer 3/8". Ø25 mm ceramic cartridge. Length of hoses 405 mm. With pop-up waste set 1 1/4". "Plus" aerator. Flow rate 5 l/min. at 3 bar.