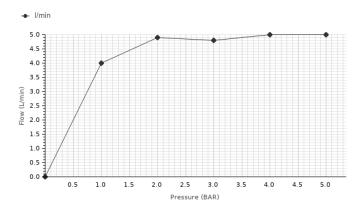

## Description

Single lever basin mixer 3/8". Ø25 mm ceramic cartridge. Length of hoses 405 mm. With pop-up waste set 1 1/4". "Plus" aerator. Flow rate 5 l/min. at 3 bar.