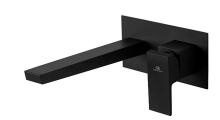

### Description

Single lever basin mixer trim kit. . Ø35 mm ceramic cartridge. Without pop up waste. Flow rate 5 L/min at 3 bar. Possibility of vertical and horizontal installation.

#### Finish

black 100264004