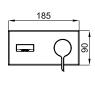

## Other Finishes

brushed copper 100348315

Matt black 100283339

brushed titanium 100283351

Certifications and quality characteristiques

Technical drawing

Dimensions in mm

Warranty:For a warranty or other information on this product, visit our Web address: www.noken.com