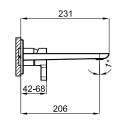

## Other Finishes

brushed copper 100348315

Matt black 100283339

brushed titanium 100283351

Certifications and quality characteristiques

Technical drawing

Dimensions in mm

Warranty:For a warranty or other information on this product, visit our Web address: www.noken.com