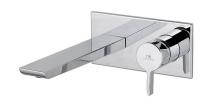

## Description

Single lever basin mixer trim kit. . Ø35 mm ceramic cartridge. Without pop up waste. Flow rate 5 L/min at 3 bar. Possibility of vertical and horizontal installation.

## Finish

chrome 100283338