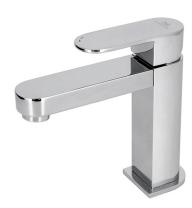

### Description

Single lever basin mixer. Ø25 mm. ceramic cartridge. Connection 3/8". Length of hoses 370 mm. "Plus" aerator. Cold-water opening. Flow rate 4,4 l/min. at 3 bar

### Finish

chrome 100283402