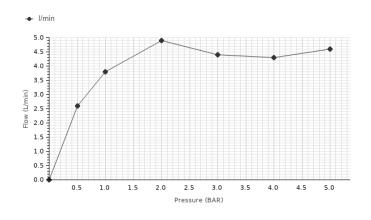

### Flow rate diagramme

| Pressure (bar)      | 0 | 0.5 | 1   | 2   | 3   | 4   | 5   |
|---------------------|---|-----|-----|-----|-----|-----|-----|
| Flow - I/min (±15%) | 0 | 2.6 | 3.8 | 4.9 | 4.4 | 4.3 | 4.6 |