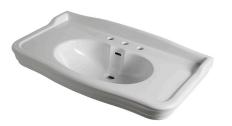

## Description

noł

PORCELANOSA BATHROOMS

100 cm. wall hung console basin with overflow. Includes 100041225 fixing kit. Can be used with a console leg set. With 3 tapholes

Finish

white 100310959

Warranty:For a warranty or other information on this product, visit our Web address: www.noken.com