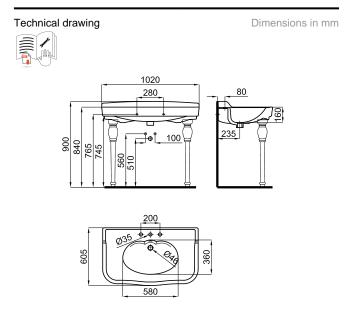

## Description

noł

PORCELANOSA BATHROOMS

100 cm. wall hung console basin with overflow. Includes 100041225 fixing kit. Can be used with a console leg set. With 3 tapholes

Finish

white 100310959

Warranty:For a warranty or other information on this product, visit our Web address: www.noken.com