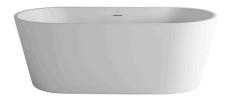

#### Description

bathtub, freestanding, without brassware, Oval 170x80, one-piece, center bath waste, sanitary acrylic. Syphon NEXT 100304809 accessory not included.

#### Finish

matt white 100311259