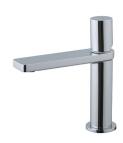

## Description

Single lever basin mixer 3/8". Ø25 mm.ceramic cartridge. Connection 3/8". Length of hoses 462 mm. Without pop-up waste set. "Plus" aerator. Cold-water opening. Flow rate 4,27 l/min. at 3 bar.

## Finish

chrome 100328629