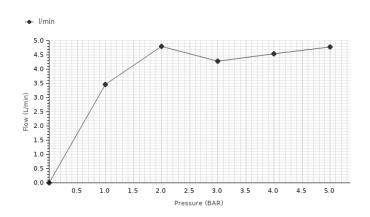

## Other Finishes

chrome\_almond 100328632

chrome\_merlot 100328588

chrome\_forest 100328589

**FORMA** 

| Flow rate diagramme |   |      |     |      |      |      |
|---------------------|---|------|-----|------|------|------|
| Pressure (bar)      | 0 | 1    | 2   | 3    | 4    | 5    |
| Flow - I/min (±15%) | 0 | 3.45 | 4.8 | 4.27 | 4.54 | 4.78 |