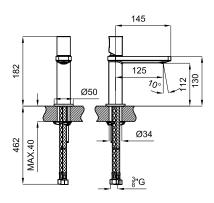

## Description

Single lever basin mixer 3/8". Ø25 mm.ceramic cartridge. Connection 3/8". Length of hoses 462 mm. Without pop-up waste set. "Plus" aerator. Cold-water opening. Flow rate 4,27 l/min. at 3 bar.

## Technical drawing

Dimensions in mm

Warranty:For a warranty or other information on this product, visit our Web address: www.noken.com

Legal disclaimer: All details provided by the NOKEN's Product has an information purpose without any contractual value. In order to obtain further information about the materials and their installation please visit our showrooms. NOKEN reserves the right to modify or delete any information on this site. The images and colours shown in this site may differ from the real ones.