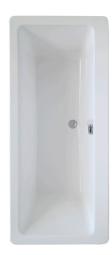

## Description

bathtub, built-in , without brassware, rectangular 180x80, built-in version, center bath waste, 5 mm sanitary acrylic.

Finish

glossy white 100050674