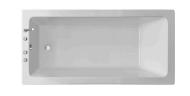

## Description

noke

PORCELANOSA BATHROOMS

bathtub, built-in , with brassware, rectangular 160x75, built-in version, side bath waste, 4 mm sanitary acrylic.

Finish