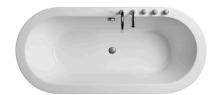

## Description

bathtub, built-in , with brassware, oval 175x80, built-in version with support feet, center bath waste, 4mm sanitary acrylic.

## Finish

glossy white 100060695