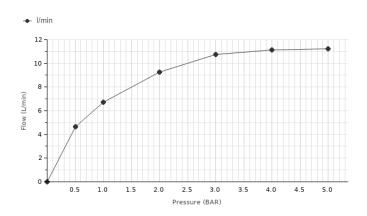

## Description

Rain function shower head with  $\frac{1}{2}$ ". Flow rate 10,75 l/min. at 3 bar.

## Other Finishes

white 100082392

| Flow rate diagramme |   |      |     |      |       |       |       |
|---------------------|---|------|-----|------|-------|-------|-------|
| Pressure (bar)      | 0 | 0.5  | 1   | 2    | 3     | 4     | 5     |
| Flow 1/min (+15%)   | 0 | 1.65 | 6.7 | 0.28 | 10.75 | 11 12 | 11 21 |