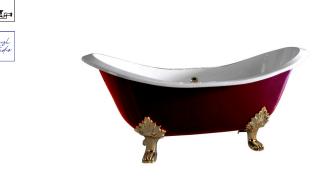

## Description

noke

PORCELANOSA BATHROOMS

bathtub, freestanding, without brassware, oval 180x77, retro style, center bath waste, cast iron with white enamel interior, with Leon lion feet in chrome and exposed bath waste in chrome finish.