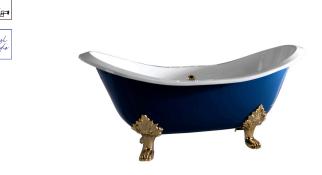

## Description

noke

PORCELANOSA BATHROOMS

bathtub, freestanding, without brassware, oval 180x77, retro style, center bath waste, cast iron with white enamel interior, with Leon lion feet in white and exposed bath waste in gold finish.