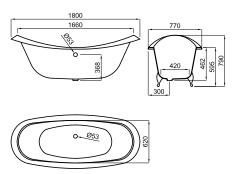

### Description

bathtub, freestanding, without brassware, oval 180x77, retro style, center bath waste, cast iron with white enamel interior, with Leon lion feet in white and exposed bath waste in gold finish.

## Technical drawing

Dimensions in mm

Warranty:For a warranty or other information on this product, visit our Web address: www.noken.com

Legal disclaimer: All details provided by the NOKEN's Product has an information purpose without any contractual value. In order to obtain further information about the materials and their installation please visit our showrooms. NOKEN reserves the right to modify or delete any information on this site. The images and colours shown in this site may differ from the real ones.