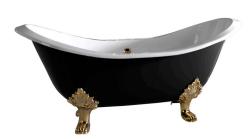

### Description

bathtub, freestanding, without brassware, oval 180x77, retro style, center bath waste, cast iron with white enamel interior, with Leon lion feet in white and exposed bath waste in gold finish.

### Finish

black 100083613