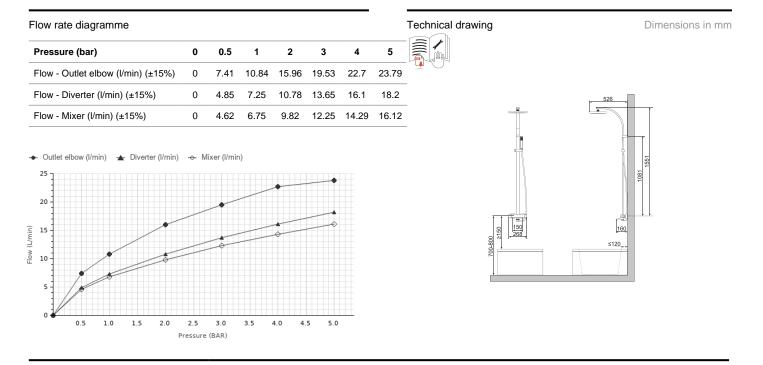

## Description

Thermostatic shower column with built-in wax thermoelement, spout, shower head, rail with slider hand shower bracket, hand shower and additional "JOY" hand shower. Connections of 1/2 "and a distance of 150±15mm between them. It includes a non-return valve. The flow rate at 3 bar of the hand shower is 7,8 l/min, of the shower head 8,2 l/min and of the spout 25,9 l/min.