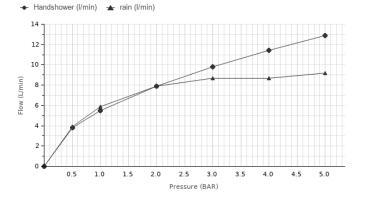

# Elow rate diagramme

PORCELANOSA BATHROOMS

| riow rate diagramme              |   |     |     |     |     |      |      |
|----------------------------------|---|-----|-----|-----|-----|------|------|
| Pressure (bar)                   | 0 | 0.5 | 1   | 2   | 3   | 4    | 5    |
| Flow - Handshower (I/min) (±15%) | 0 | 3.8 | 5.5 | 7.9 | 9.8 | 11.4 | 12.9 |
| Flow - rain (l/min) (±15%)       | 0 | 3.9 | 5.9 | 7.9 | 8.7 | 8.7  | 9.2  |