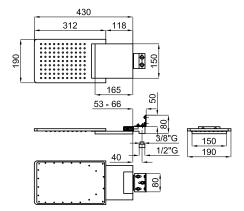

## Finish

chrome 100093586

Technical drawing

Dimensions in mm

**IRTA** 

Warranty:For a warranty or other information on this product, visit our Web address: www.noken.com

Legal disclaimer: All details provided by the NOKEN's Product has an information purpose without any contractual value. In order to obtain further information about the materials and their installation please visit our showrooms. NOKEN reserves the right to modify or delete any information on this site. The images and colours shown in this site may differ from the real ones.