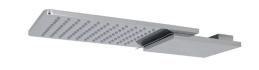

Rain Showers

## Description

Rain+cascade shower head with  $\frac{1}{2}$ " connectors. Flow rate rain: 12,3 l/min. at 3 bar and flow rate cascade: 8,80 l/min. at 3 bar.