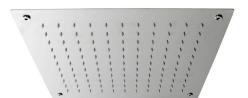

## Description

Ceiling mounted Square 40 cm. rain shower head. Flow rate 15 l/min. at 3 bar.

## Finish

polished stainless steel 100121022

## Technical drawing

Dimensions in mm

**SQUARE** 

Warranty:For a warranty or other information on this product, visit our Web address: www.noken.com

Legal disclaimer: All details provided by the NOKEN's Product has an information purpose without any contractual value. In order to obtain further information about the materials and their installation please visit our showrooms. NOKEN reserves the right to modify or delete any information on this site. The images and colours shown in this site may differ from the real ones.