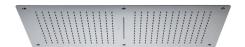

## Description

Deck-mounted shower head 100x50 cm with waterfall. Each side of the shower can be turn on separately or together. The minimum flow rate for an optimal operation of the waterfall is 18 l/ min. The minimum flow rate for an operation of the rain independently is 15 l/ min, for a combined operation of the rain is 30 l/ min.

## Finish

polished stainless steel 100121026

## Technical drawing

Dimensions in mm

**SQUARE** 

Warranty:For a warranty or other information on this product, visit our Web address: www.noken.com

Legal disclaimer: All details provided by the NOKEN's Product has an information purpose without any contractual value. In order to obtain further information about the materials and their installation please visit our showrooms. NOKEN reserves the right to modify or delete any information on this site. The images and colours shown in this site may differ from the real ones.