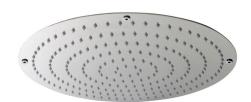

# Rain Showers

### Description

Ceiling mounted Rondo 30 cm rain shower head. Flow rate 9 l/min at 3 bar.

### Finish

polished stainless steel 100121027