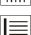

### Flow rate diagramme

| Pressure (bar)                   | 0 | 2 | 3  | 4    | 5    |
|----------------------------------|---|---|----|------|------|
| Flow - Jet (I/min) (±15%)        | 0 | 8 | 11 | 12   | 13.5 |
| Flow - Handshower (I/min) (±15%) | 0 | 8 | 9  | 9    | 9    |
| Flow - Rain (I/min) (±15%)       | 0 | 9 | 11 | 12.5 | 13.5 |