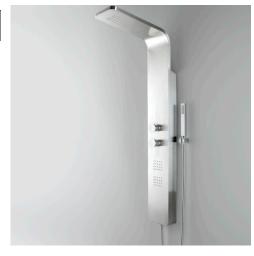

# Description

Shower column with mixer taps and satin stainless steel structure. Integrated shower head, hand shower support to the column or at wall, hand shower, additional "JOY" hand shower and integrated fixed jet for the lumbar area. With connections of 1/2 "and with a distance of 150mm between them, it includes a non-return valve, the flow rate at 3 bar of the hand shower is 9 l/ min, the shower head 11 l/ min and the jets 11 l/ min.

#### Finish

satin stainless steel 100130514