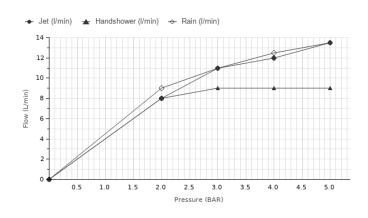

### Flow rate diagramme

| Pressure (bar)                   | 0 | 2 | 3  | 4    | 5    |
|----------------------------------|---|---|----|------|------|
| Flow - Jet (I/min) (±15%)        | 0 | 8 | 11 | 12   | 13.5 |
| Flow - Handshower (I/min) (±15%) | 0 | 8 | 9  | 9    | 9    |
| Flow - Rain (I/min) (±15%)       | 0 | 9 | 11 | 12.5 | 13.5 |