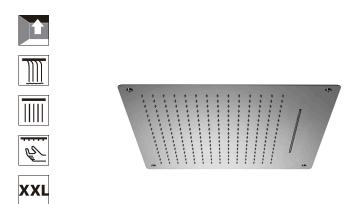

## Description

noke

PORCELANOSA BATHROOMS

Cealing Mounted Square 60 cm. Rain & Cascade shower Head. Flow Rate at 3 bar 22 l/min for the cascade and 16 l/min for the rain function.

Finish

polished stainless steel 100137920