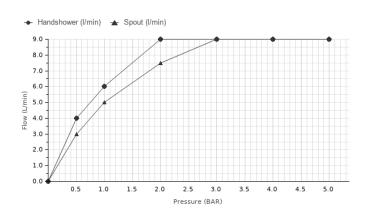

## Flow rate diagramme

| Pressure (bar)                   | 0 | 0.5 | 1 | 2   | 3 | 4 | 5 |
|----------------------------------|---|-----|---|-----|---|---|---|
| Flow - Handshower (I/min) (±15%) | 0 | 4   | 6 | 9   | 9 | 9 | 9 |
| Flow - Spout (I/min) (±15%)      | 0 | 3   | 5 | 7.5 | 9 | 9 | 9 |