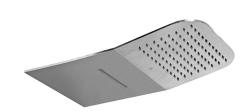

Rain Showers

# Description

Rain+cascade shower head with  $\frac{1}{2}$ " connectors. Flow rate rain: 9 l/min. at 3 bar and flow rate cascade: 9 l/min. at 3 bar.

#### Finish

polished stainless steel 100144741

### Other Finishes

brushed stainless steel 100281128