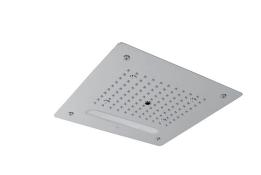

## Description

40cm concealed ceiling shower head. Shower modes: rain shower, mist function and laminar spray. Additional function: chromotherapy. Remote control for chromotherapy included. IP67 protection. 110-230 V power supply. Shower valve not included. A 3 exit shower valve with minimum flowrate of 16 l/min is required.