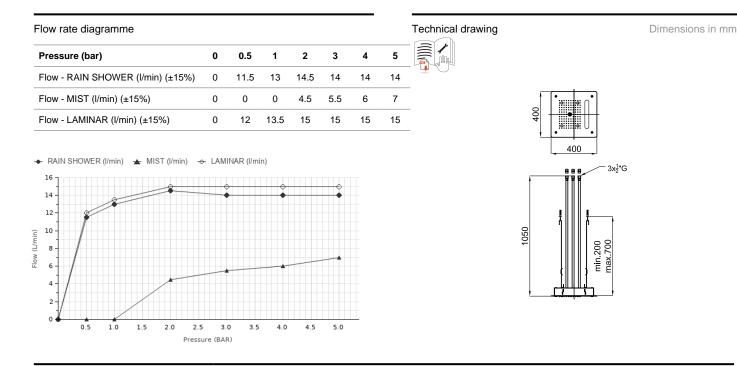

## Description

40cm concealed ceiling shower head. Shower modes: rain shower, mist function and laminar spray. Additional function: chromotherapy. Remote control for chromotherapy included. IP67 protection. 110-230 V power supply. Shower valve not included. A 3 exit shower valve with minimum flowrate of 16 l/min is required.