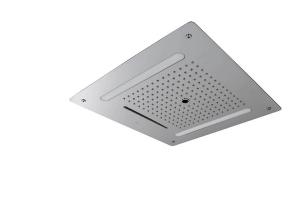

### Description

60cm concealed ceiling shower head. Shower modes: rain shower, waterfall and laminar spray. Additional function: chromotherapy. Remote control for chromotherapy included. IP67 protection. 110-230 V power supply. Shower valve not included. A 3 exit shower valve with minimum flowrate of 211/min for waterfall function and 161/min for rain and laminar spray function is required.

#### Finish

polished stainless steel 100165569