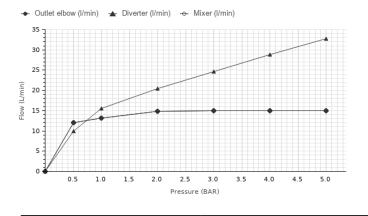

#### Flow rate diagramme Pressure (bar) 1 2 3 0 0.5 4 5 Flow - Outlet elbow (l/min) (±15%) 0 12 13.2 14.8 15 15 15 Flow - Diverter (I/min) (±15%) 0 20.5 10 15.6 24.7 28.8 32.8 Flow - Mixer (I/min) (±15%) 0 12 13.2 14.8 15 15 15