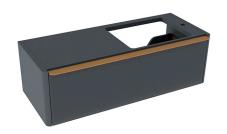

## Description

Wall hung vanity unit 120 cm wide. Drawer with soft-close system. With handle and separators. Internal light

## Finish

anthracite 100179912

Technical drawing

Dimensions in mm

Warranty:For a warranty or other information on this product, visit our Web address: www.noken.com

Legal disclaimer: All details provided by the NOKEN's Product has an information purpose without any contractual value. In order to obtain further information about the materials and their installation please visit our showrooms. NOKEN reserves the right to modify or delete any information on this site. The images and colours shown in this site may differ from the real ones.