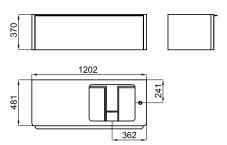

## Finish

anthracite 100179912

Technical drawing

Dimensions in mm

Warranty:For a warranty or other information on this product, visit our Web address: www.noken.com

Legal disclaimer: All details provided by the NOKEN's Product has an information purpose without any contractual value. In order to obtain further information about the materials and their installation please visit our showrooms. NOKEN reserves the right to modify or delete any information on this site. The images and colours shown in this site may differ from the real ones.