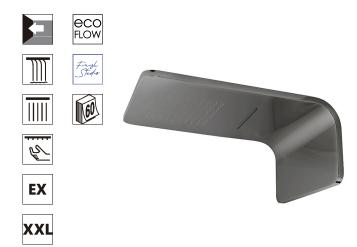

### Description

no

PORCELANOSA BATHROOMS

Rain+cascade shower head with  $\prime\!\!\!/_2"$  connectors. Flow rate 16,80 l/min. at 3 bar. Rain shower function 10,8 l/min and cascade 11,40 l/min.