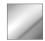

Rain Showers

TONO

Designed by

### Description

400mm shower head with arm. Flow rate 20 l/min at 3 bar.