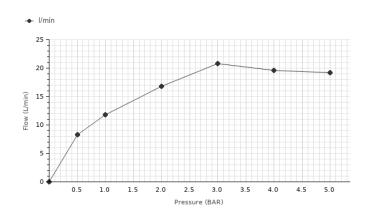

# Certifications and quality characteristiques

| Flow i | rate | diag | ramme |
|--------|------|------|-------|
|--------|------|------|-------|

| Pressure (bar)      | 0 | 0.5 | 1    | 2    | 3    | 4    | 5    |
|---------------------|---|-----|------|------|------|------|------|
| Flow - I/min (±15%) | 0 | 8.3 | 11.8 | 16.8 | 20.8 | 19.6 | 19.2 |