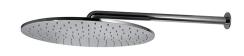

### Description

400mm shower head with arm. Flow rate 20 l/min at 3 bar.

### Finish

chrome 100184782