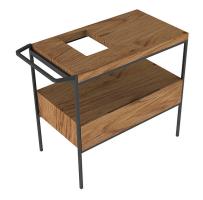

## Description

no

PORCELANOSA BATHROOMS

 $\mbox{PURE LINE WOOD.}$  -Floor-mount vanity 90CM with metal estructure lacquered in black, with one drawer with soft-close system and internal drawer separators.