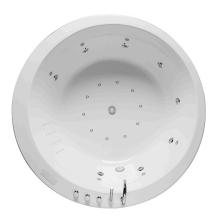

## Description

whirltub, freestanding, with brassware, with whirlkit MUSIC, round Ø170, version with support frame and panel, center bath waste, 5mm sanitary acrylic.

## Finish

glossy white 100215468