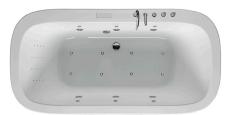

## Description

whirpool, freestanding, with brassware, with whirlkit EVOLUTION, oval 180x90, version with support frame and panel, center bath waste, 5mm sanitary acrylic.

## Finish

glossy white 100215538