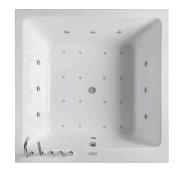

## Description

noke

PORCELANOSA BATHROOMS

whirpool, built-in , with brassware, with whirlkit FUSION, square 160x160, built-in version with support frame, center bath waste, 5mm sanitary acrylic.