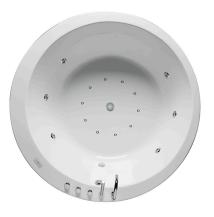

## Description

whirltub, freestanding, with brassware, with whirlkit FUSION, round  $\emptyset$ 170, version with support frame and panel, center bath waste, 5mm sanitary acrylic.

## Finish

glossy white 100215552