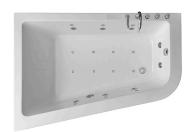

## Description

whirpool, wall installation, with brassware, with whirlkit EVOLUTION, corner 170x120, built-in version with support frame and panel, left, side bath waste, 4mm sanitary acrylic.

## Finish

glossy white 100215580