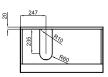

## Description

noke

PORCELANOSA BATHROOMS

Wall hung vanity, 80 cm., front of the drawer made of walnut wood, with aluminium door handle and slowed down closure.

Dimensions in mm

Warranty:For a warranty or other information on this product, visit our Web address: www.noken.com