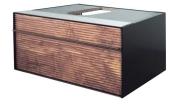

## Description

noke

PORCELANOSA BATHROOMS

Wall hung vanity, 80 cm., front of the drawer made of walnut wood, with aluminium door handle and slowed down closure.

Dimensions in mm

Warranty:For a warranty or other information on this product, visit our Web address: www.noken.com