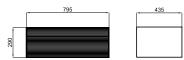

## Description

noke

PORCELANOSA BATHROOMS

Wall hung vanity, 80 cm., front of the drawer made of walnut wood, with aluminium door handle and slowed down closure.

Dimensions in mm

Warranty:For a warranty or other information on this product, visit our Web address: www.noken.com