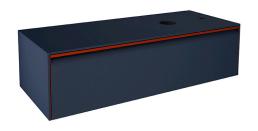

#### Description

Wall hung vanity unit 120 cm wide. Drawer with soft-close system. With copper handle.

#### Finish

night blue\_copper 100236932