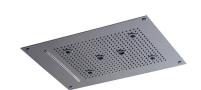

## Description

SEASONS - 52x38 cm ceiling build-in sprayer. Water functions: rain, central jet, and waterfall. Additional features: color therapy and aromatherapy. It includes Seasons keyboard and the flowers, energy, and relax aroma packs. Protection IPX4. Voltage 220 V. It's necessary to order a valve of at least 3 outputs to operate the shower head. More information regarding minimum requirements for each water outlet are available in the installation manuals. Includes 100243203, 100243231.

### Finish

polished stainless steel 100239028