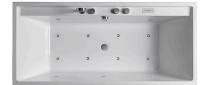

## Description

whirltub, built-in , with brassware, with AIR+C system, rectangular 180x80, built-in version with support frame, center bath waste, 4mm sanitary acrylic.

## Finish

glossy white\_chrome 100256459

Technical drawing

Dimensions in mm

Warranty:For a warranty or other information on this product, visit our Web address: www.porcelanosa.com

Legal disclaimer: All details provided by the PORCELANOSA GROUP's Product has an information purpose without any contractual value. In order to obtain further information about the materials and their installation please visit our showrooms. PORCELANOSA GROUP reserves the right to modify or delete any information on this site. The images and colours shown in this site may differ from the real ones.