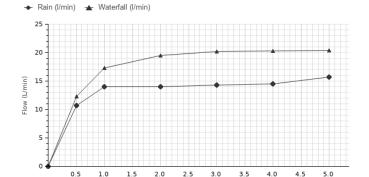

## Flow rate diagramme

| Pressure (bar)                  | 0 | 0.5  | 1    | 2    | 3    | 4    | 5    |
|---------------------------------|---|------|------|------|------|------|------|
| Flow - Rain (I/min) (±15%)      | 0 | 10.7 | 14   | 14   | 14.3 | 14.5 | 15.7 |
| Flow - Waterfall (I/min) (±15%) | 0 | 12.3 | 17.3 | 19.5 | 20.2 | 20.3 | 20.4 |