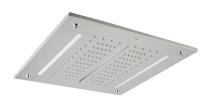

### Rain Showers

#### Description

40cm concealed ceiling shower head. Shower modes: rain shower and waterfall. Additional function: chromotherapy. Remote control for chromotherapy included. IP67 protection. 110-230V power supply. Shower valve not included. A 2 exit shower valve with minimum flowrate of 21l/min for waterfall function and 16l/min for rain and laminar spray function is required.

#### Finish

polished stainless steel 100259027