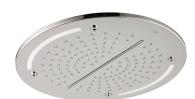

### Rain Showers

#### Description

40cm concealed ceiling shower head. Shower modes: rain shower and waterfall. Additional function: chromotherapy. Remote control for chromotherapy included. IP67 protection. 110-230V power supply. Shower valve not included. A 2 exit shower valve with minimum flowrate of 21l/min for waterfall function and 16l/min for rain and laminar spray function is required.

#### Finish

polished stainless steel 100259092