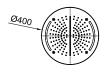

#### Description

40cm concealed ceiling shower head. Shower modes: rain shower and waterfall. Additional function: chromotherapy. Remote control for chromotherapy included. IP67 protection. 110-230V power supply. Shower valve not included. A 2 exit shower valve with minimum flowrate of 21l/min for waterfall function and 16l/min for rain and laminar spray function is required.

#### Finish

polished stainless steel 100259092