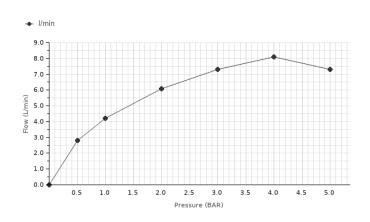

### Flow rate diagramme

| Pressure (bar)      | 0 | 0.5 | 1   | 2   | 3   | 4   | 5   |
|---------------------|---|-----|-----|-----|-----|-----|-----|
| Flow - I/min (±15%) | 0 | 2.8 | 4.2 | 6.1 | 7.3 | 8.1 | 7.3 |