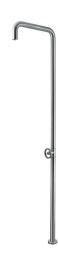

### Description

Floor mounted shower column 1/2". Ø35 mm ceramic cartridge. Cold-water opening. Flow rate 7,31 l/min. at 3 bar.

# Finish

brushed stainless steel 100267528

**ROUND INOX** 