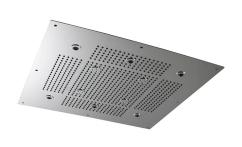

## Description

SEASONS - 60 cm ceiling build-in sprayer. Water functions: inner rain, peripheral rain, nebulizer and inner + peripheral rain. Additional features: color therapy and aromatherapy. It includes Seasons keyboard and the flowers, energy, and relax aroma packs. Protection IPX4. Voltage 220 V. It's necessary to order a valve with minimum 3 outputs which can operate two outputs at the same time (100282733, 100282727, 100282736, 100063400, 100140559, 100063401, 100140919, 100243835, 100093579 + 3x100093574). More information regarding minimum requirements for each water outlet are available in the installation manuals. Includes 100292773, 100243231.

### Finish

polished stainless steel 100278599