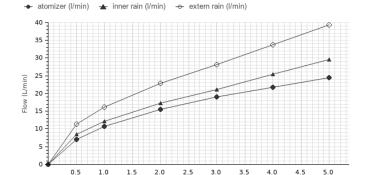

## Flow rate diagramme

| Pressure (bar)                    | 0 | 0.5  | 1    | 2    | 3    | 4    | 5    |
|-----------------------------------|---|------|------|------|------|------|------|
| Flow - atomizer (I/min) (±15%)    | 0 | 7.1  | 10.7 | 15.5 | 19.1 | 21.7 | 24.5 |
| Flow - inner rain (I/min) (±15%)  | 0 | 8.5  | 12.1 | 17.2 | 21.1 | 25.4 | 29.6 |
| Flow - extern rain (I/min) (±15%) | 0 | 11.3 | 16.2 | 22.9 | 28.2 | 33.8 | 39.4 |

Pressure (BAR)