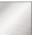

**Rain Showers** 

## SEASONS



## Description

noke

PORCELANOSA BATHROOMS

SEASONS - 65 cm ceiling build-in sprayer. Water functions: inner rain, peripheral rain, nebulizer, waterfall and inner + peripheral rain. Additional features: color therapy and aromatherapy. It includes Seasons keyboard and the flowers, energy, and relax aroma packs. Protection IPX4. Voltage 220 V. It's necessary to order a valve with minimum 4 outputs which can operate 2 outputs at the same time (100282727, 100282736, 100140559, 100140919, 100093579 + 4x100093574). More information regarding minimum requirements for each water outlet are available in the installation manuals. Includes 100259556, 100243231

## Finish



polished stainless steel 100278624

## Technical drawing

Dimensions in mm





Warranty:For a warranty or other information on this product, visit our Web address: www.noken.com

Legal disclaimer: All details provided by the NOKEN's Product has an information purpose without any contractual value. In order to obtain further information about the materials and their installation please visit our showrooms. NOKEN reserves the right to modify or delete any information on this site. The images and colours shown in this site may differ from the real ones.

© 2022 noken | Edition: 03/04/2022 INT Ref.094300