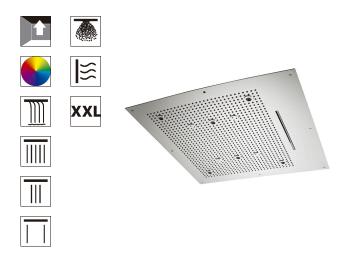

## Description

noke

PORCELANOSA BATHROOMS

SEASONS - 65 cm ceiling build-in sprayer. Water functions: inner rain, peripheral rain, nebulizer, waterfall and inner + peripheral rain. Additional features: color therapy and aromatherapy. It includes Seasons keyboard and the flowers, energy, and relax aroma packs. Protection IPX4. Voltage 220 V. It's necessary to order a valve with minimum 4 outputs which can operate 2 outputs at the same time (100282727, 100282736, 100140559, 100140919, 100093579 + 4x100093574). More information regarding minimum requirements for each water outlet are available in the installation manuals. Includes 100259556, 100243231