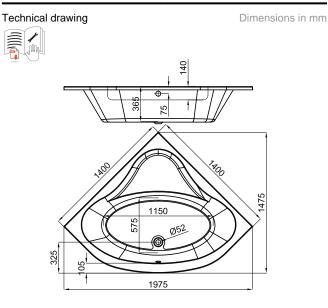

## Description

noke

PORCELANOSA BATHROOMS

whirpool, wall installation, with brassware, with whirlkit FUSION, corner 140x140, built-in version with support frame and panel, side bath waste, 3,0mm sanitary acrylic.