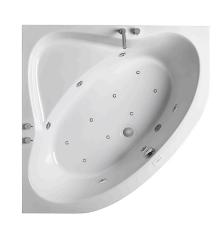

## Description

noke

PORCELANOSA BATHROOMS

whirpool, wall installation, with brassware, with whirlkit FUSION, corner 140x140, built-in version with support frame and panel, side bath waste, 3,0mm sanitary acrylic.