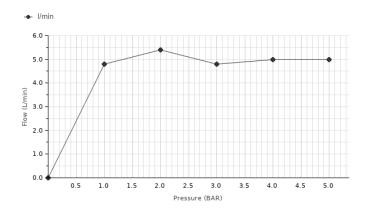

## Certifications and quality characteristiques

| Flow | rate | diad | ram | me |
|------|------|------|-----|----|

| Pressure (bar)      | 0 | 1   | 2   | 3   | 4 | 5 |
|---------------------|---|-----|-----|-----|---|---|
| Flow - I/min (±15%) | 0 | 4.8 | 5.4 | 4.8 | 5 | 5 |