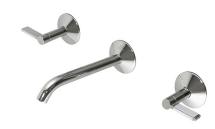

#### Description

LUXE - 3 hole wall mounted basin mixer. Ceramic disc valves. Without pop up waste. "Plus" aerator. Flow rate 5 L/min at 3 bar.

#### Finish

chrome 100241738