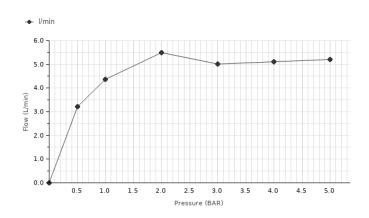

#### Other Finishes

Gold 100241754

brushed gold 100301559

brushed copper 100289236

| Flow rate diagramme |  |
|---------------------|--|
|---------------------|--|

| Pressure (bar)      | 0 | 0.5  | 1    | 2   | 3    | 4    | 5    |
|---------------------|---|------|------|-----|------|------|------|
| Flow - I/min (±15%) | 0 | 3.21 | 4.36 | 5.5 | 5.02 | 5.12 | 5.21 |