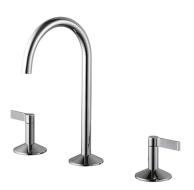

#### Description

LUXE - 3 hole basin mixer 1/2"". Ceramic disc valves . Without pop-up waste. Flow rate 5 l/min. at 3 bar.

#### Finish

chrome 100241770